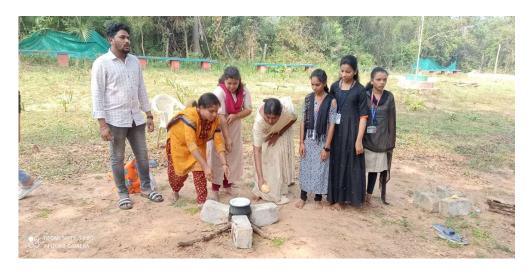

oyed with dance near Bhogi Manta. Next day students were participated in Rangoli and Pongal making competitions. In the evening Traditional ramp walk was conducted for both the staff and students. Both participated enthusiastically. B. Naveen garu, Founder of Anjanna's Foundation and Mrs. Naveen were the judges for Ramp walk. They both the Chief Guest for Sankratnthi Sambaralu and Chairperson was Principal, Dr.V. Srinivasa Rao. Prizes were given for the winners in sports and games and also in academics from the hands of chief Guest. Sweets were distributed for students n staff. The programme was concluded by vote of thanks by Dr.N.J.Padmakar Babu,Lect.in Pol.sci.

# DAY-1 11/01/2024

## **GAMES AND SPORTS**































## **CHIEF GUEST ARRIVAL**



**PONGAL MAKING** 





**RANGOLI** 





### **BHOGI MANTALU**





### **TRADITIONAL RAMP WALK**























**PRIZE DISTRIBUTION**