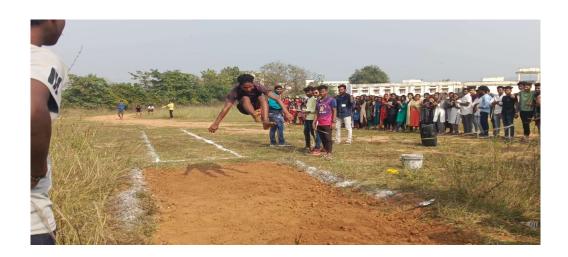

#### **SANKRANTHI SAMBARALU 2024**

Government Degree College, Ramapchodavaram celebrated two days Sambaralu on 11/01/24 & 12/01/24 under the Sankranthi chairmanship of Principle Dr. V. Srinivasa Rao. The programme was divided for two days. First day sports & games events like volley ball, Kabbadi, Bandminton, long jump, short put, running race and traditional games like Lemon n spoon, Musical chairs, Gunny bag jump were conducted for both students and staff. In the evening Bhogi manta was lighted up by Dr.N.J Padmakar Babu, Lect.in Pol. sci, D.Ravi Kumar, Lect.in Telugu. Students and staff were enjoyed with dance near Bhogi Manta. Next day students were participated in Rangoli and Pongal making competitions. In the evening Traditional ramp walk was conducted for both the staff and students. Both participated enthusiastically. B. Naveen garu, Founder of Anjanna's Foundation and Mrs. Naveen were the judges for Ramp walk. They both the Chief Guest for Sankratnthi Sambaralu and Chairperson was Principal, Dr.V. Srinivasa Rao. Prizes were given for the winners in sports and games and also in academics from the hands of chief Guest. Sweets were distributed for students n staff. The programme was concluded by vote of thanks by Dr.N.J.Padmakar Babu,Lect.in Pol.sci.

## **GAMES AND SPORTS**