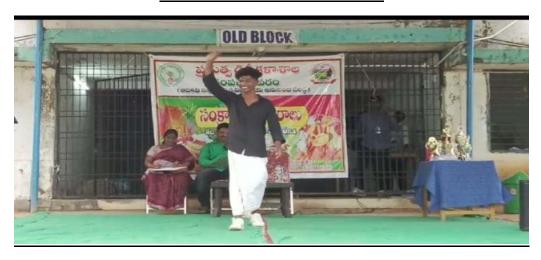

#### **SANKRANTHI SAMBARALU 2024**

Government Degree College, Ramapchodavaram celebrated two days Sambaralu on 11/01/24 & 12/01/24 under the Sankranthi chairmanship of Principle Dr. V. Srinivasa Rao. The programme was divided for two days. First day sports & games events like volley ball, Kabbadi, Bandminton, long jump, short put, running race and traditional games like Lemon n spoon, Musical chairs, Gunny bag jump were conducted for both students and staff. In the evening Bhogi manta was lighted up by Dr.N.J Padmakar Babu, Lect.in Pol. sci, D.Ravi Kumar, Lect.in Telugu. Students and staff were enjoyed with dance near Bhogi Manta. Next day students were participated in Rangoli and Pongal making competitions. In the evening Traditional ramp walk was conducted for both the staff and students. Both participated enthusiastically. B. Naveen garu, Founder of Anjanna's Foundation and Mrs. Naveen were the judges for Ramp walk. They both the Chief Guest for Sankratnthi Sambaralu and Chairperson was Principal, Dr.V. Srinivasa Rao. Prizes were given for the winners in sports and games and also in academics from the hands of chief Guest. Sweets were distributed for students n staff. The programme was concluded by vote of thanks by Dr.N.J.Padmakar Babu,Lect.in Pol.sci.

### **TRADITIONAL RAMP WALK**

**PRIZE DISTRIBUTION** 