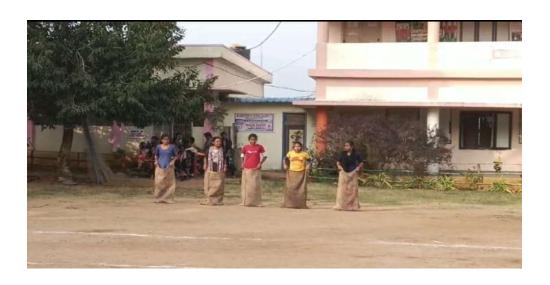

#### **SANKRANTHI SAMBARALU 2024**

Government Degree College, Ramapchodavaram celebrated two days Sambaralu on 11/01/24 & 12/01/24 under the Sankranthi chairmanship of Principle Dr. V. Srinivasa Rao. The programme was divided for two days. First day sports & games events like volley ball, Kabbadi, Bandminton, long jump, short put, running race and traditional games like Lemon n spoon, Musical chairs, Gunny bag jump were conducted for both students and staff. In the evening Bhogi manta was lighted up by Dr.N.J Padmakar Babu, Lect.in Pol. sci, D.Ravi Kumar, Lect.in Telugu. Students and staff were enjoyed with dance near Bhogi Manta. Next day students were participated in Rangoli and Pongal making competitions. In the evening Traditional ramp walk was conducted for both the staff and students. Both participated enthusiastically. B. Naveen garu, Founder of Anjanna's Foundation and Mrs. Naveen were the judges for Ramp walk. They both the Chief Guest for Sankratnthi Sambaralu and Chairperson was Principal, Dr.V. Srinivasa Rao. Prizes were given for the winners in sports and games and also in academics from the hands of chief Guest. Sweets were distributed for students n staff. The programme was concluded by vote of thanks by Dr.N.J.Padmakar Babu,Lect.in Pol.sci.

## **GAMES AND SPORTS**