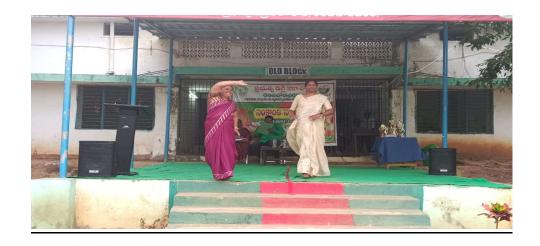

#### **SANKRANTHI SAMBARALU 2024**

Government Degree College, Ramapchodavaram celebrated two days Sambaralu on 11/01/24 & 12/01/24 under the Sankranthi chairmanship of Principle Dr. V. Srinivasa Rao. The programme was divided for two days. First day sports & games events like volley ball, Kabbadi, Bandminton, long jump, short put, running race and traditional games like Lemon n spoon, Musical chairs, Gunny bag jump were conducted for both students and staff. In the evening Bhogi manta was lighted up by Dr.N.J Padmakar Babu, Lect.in Pol. sci, D.Ravi Kumar, Lect.in Telugu. Students and staff were enjoyed with dance near Bhogi Manta. Next day students were participated in Rangoli and Pongal making competitions. In the evening Traditional ramp walk was conducted for both the staff and students. Both participated enthusiastically. B. Naveen garu, Founder of Anjanna's Foundation and Mrs. Naveen were the judges for Ramp walk. They both the Chief Guest for Sankratnthi Sambaralu and Chairperson was Principal, Dr.V. Srinivasa Rao. Prizes were given for the winners in sports and games and also in academics from the hands of chief Guest. Sweets were distributed for students n staff. The programme was concluded by vote of thanks by Dr.N.J.Padmakar Babu,Lect.in Pol.sci.

### **TRADITIONAL RAMP WALK**

**PRIZE DISTRIBUTION** 