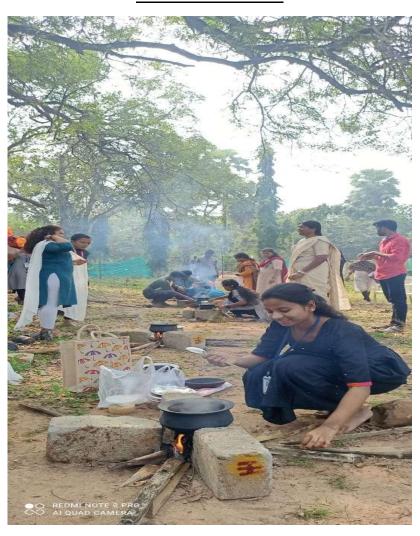

njoyed with dance near Bhogi Manta. Next day students were participated in Rangoli and Pongal making competitions. In the evening Traditional ramp walk was conducted for both the staff and students. Both participated enthusiastically. B. Naveen garu, Founder of Anjanna's Foundation and Mrs. Naveen were the judges for Ramp walk. They both the Chief Guest for Sankratnthi Sambaralu and Chairperson was Principal, Dr.V. Srinivasa Rao. Prizes were given for the winners in sports and games and also in academics from the hands of chief Guest. Sweets were distributed for students n staff. The programme was concluded by vote of thanks by Dr.N.J.Padmakar Babu,Lect.in Pol.sci.

# DAY-1 11/01/2024

## **GAMES AND SPORTS**































## **CHIEF GUEST ARRIVAL**



**PONGAL MAKING** 





**RANGOLI** 





### **BHOGI MANTALU**





### **TRADITIONAL RAMP WALK**























**PRIZE DISTRIBUTION**