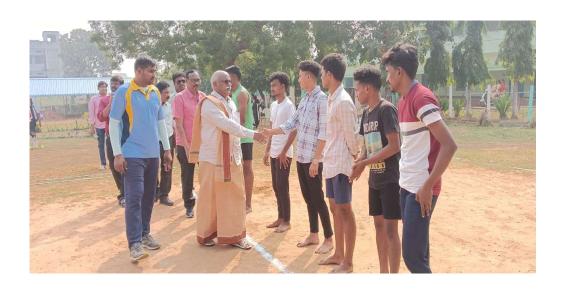

#### **SANKRANTHI SAMBARALU 2024**

Government Degree College, Ramapchodavaram celebrated two days Sambaralu on 11/01/24 & 12/01/24 under the Sankranthi chairmanship of Principle Dr. V. Srinivasa Rao. The programme was divided for two days. First day sports & games events like volley ball, Kabbadi, Bandminton, long jump, short put, running race and traditional games like Lemon n spoon, Musical chairs, Gunny bag jump were conducted for both students and staff. In the evening Bhogi manta was lighted up by Dr.N.J Padmakar Babu, Lect.in Pol. sci, D.Ravi Kumar, Lect.in Telugu. Students and staff were enjoyed with dance near Bhogi Manta. Next day students were participated in Rangoli and Pongal making competitions. In the evening Traditional ramp walk was conducted for both the staff and students. Both participated enthusiastically. B. Naveen garu, Founder of Anjanna's Foundation and Mrs. Naveen were the judges for Ramp walk. They both the Chief Guest for Sankratnthi Sambaralu and Chairperson was Principal, Dr.V. Srinivasa Rao. Prizes were given for the winners in sports and games and also in academics from the hands of chief Guest. Sweets were distributed for students n staff. The programme was concluded by vote of thanks by Dr.N.J.Padmakar Babu,Lect.in Pol.sci.

## **CHIEF GUEST ARRIVAL**

**PONGAL MAKING** 

**RANGOLI** 