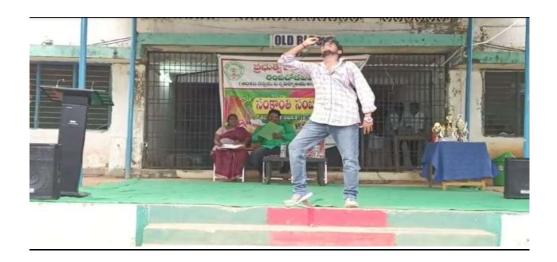

#### **SANKRANTHI SAMBARALU 2024**

Government Degree College, Ramapchodavaram celebrated two days Sambaralu on 11/01/24 & 12/01/24 under the Sankranthi chairmanship of Principle Dr. V. Srinivasa Rao. The programme was divided for two days. First day sports & games events like volley ball, Kabbadi, Bandminton, long jump, short put, running race and traditional games like Lemon n spoon, Musical chairs, Gunny bag jump were conducted for both students and staff. In the evening Bhogi manta was lighted up by Dr.N.J Padmakar Babu, Lect.in Pol. sci, D.Ravi Kumar, Lect.in Telugu. Students and staff were enjoyed with dance near Bhogi Manta. Next day students were participated in Rangoli and Pongal making competitions. In the evening Traditional ramp walk was conducted for both the staff and students. Both participated enthusiastically. B. Naveen garu, Founder of Anjanna's Foundation and Mrs. Naveen were the judges for Ramp walk. They both the Chief Guest for Sankratnthi Sambaralu and Chairperson was Principal, Dr.V. Srinivasa Rao. Prizes were given for the winners in sports and games and also in academics from the hands of chief Guest. Sweets were distributed for students n staff. The programme was concluded by vote of thanks by Dr.N.J.Padmakar Babu,Lect.in Pol.sci.

### **TRADITIONAL RAMP WALK**

**PRIZE DISTRIBUTION** 