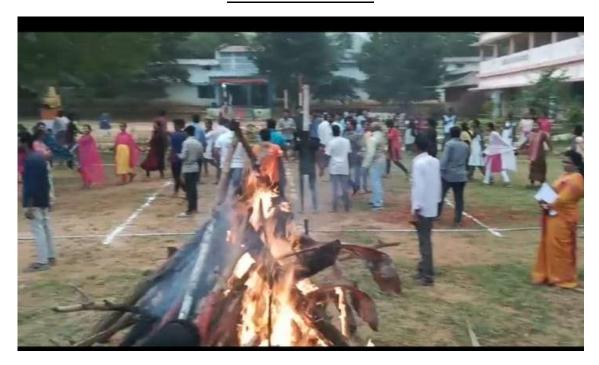

#### **SANKRANTHI SAMBARALU 2024**

Government Degree College, Ramapchodavaram celebrated two days Sambaralu on 11/01/24 & 12/01/24 under the Sankranthi chairmanship of Principle Dr. V. Srinivasa Rao. The programme was divided for two days. First day sports & games events like volley ball, Kabbadi, Bandminton, long jump, short put, running race and traditional games like Lemon n spoon, Musical chairs, Gunny bag jump were conducted for both students and staff. In the evening Bhogi manta was lighted up by Dr.N.J Padmakar Babu, Lect.in Pol. sci, D.Ravi Kumar, Lect.in Telugu. Students and staff were enjoyed with dance near Bhogi Manta. Next day students were participated in Rangoli and Pongal making competitions. In the evening Traditional ramp walk was conducted for both the staff and students. Both participated enthusiastically. B. Naveen garu, Founder of Anjanna's Foundation and Mrs. Naveen were the judges for Ramp walk. They both the Chief Guest for Sankratnthi Sambaralu and Chairperson was Principal, Dr.V. Srinivasa Rao. Prizes were given for the winners in sports and games and also in academics from the hands of chief Guest. Sweets were distributed for students n staff. The programme was concluded by vote of thanks by Dr.N.J.Padmakar Babu,Lect.in Pol.sci.

### **BHOGI MANTALU**