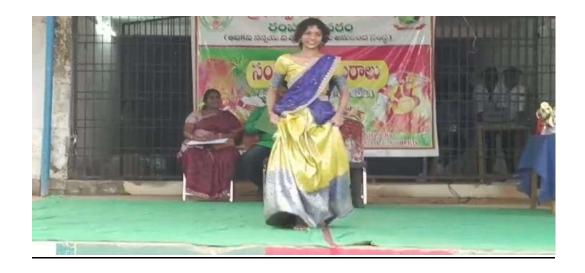

Pongal making competitions. In the evening Traditional ramp walk was conducted for both the staff and students. Both participated enthusiastically. B. Naveen garu, Founder of Anjanna's Foundation and Mrs. Naveen were the judges for Ramp walk. They both the Chief Guest for Sankratnthi Sambaralu and Chairperson was Principal, Dr.V. Srinivasa Rao. Prizes were given for the winners in sports and games and also in academics from the hands of chief Guest. Sweets were distributed for students n staff. The programme was concluded by vote of thanks by Dr.N.J.Padmakar Babu,Lect.in Pol.sci.

# DAY-1 11/01/2024

## **GAMES AND SPORTS**































## **CHIEF GUEST ARRIVAL**



**PONGAL MAKING** 





**RANGOLI** 





### **BHOGI MANTALU**





### **TRADITIONAL RAMP WALK**























**PRIZE DISTRIBUTION**