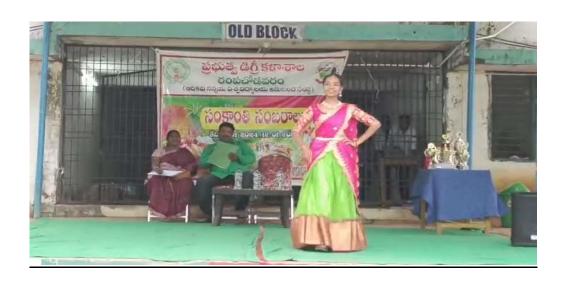

nd Pongal making competitions. In the evening Traditional ramp walk was conducted for both the staff and students. Both participated enthusiastically. B. Naveen garu, Founder of Anjanna's Foundation and Mrs. Naveen were the judges for Ramp walk. They both the Chief Guest for Sankratnthi Sambaralu and Chairperson was Principal, Dr.V. Srinivasa Rao. Prizes were given for the winners in sports and games and also in academics from the hands of chief Guest. Sweets were distributed for students n staff. The programme was concluded by vote of thanks by Dr.N.J.Padmakar Babu,Lect.in Pol.sci.

# DAY-1 11/01/2024

## **GAMES AND SPORTS**































## **CHIEF GUEST ARRIVAL**



**PONGAL MAKING** 





**RANGOLI** 





### **BHOGI MANTALU**





### **TRADITIONAL RAMP WALK**























**PRIZE DISTRIBUTION**