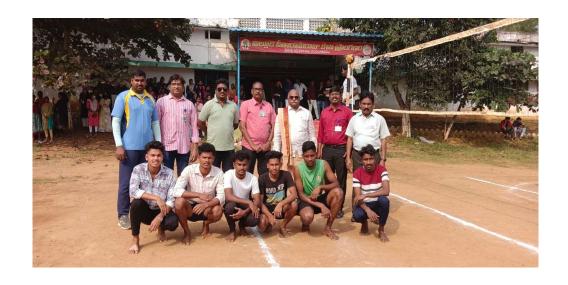

#### **SANKRANTHI SAMBARALU 2024**

Government Degree College, Ramapchodavaram celebrated two days Sambaralu on 11/01/24 & 12/01/24 under the Sankranthi chairmanship of Principle Dr. V. Srinivasa Rao. The programme was divided for two days. First day sports & games events like volley ball, Kabbadi, Bandminton, long jump, short put, running race and traditional games like Lemon n spoon, Musical chairs, Gunny bag jump were conducted for both students and staff. In the evening Bhogi manta was lighted up by Dr.N.J Padmakar Babu, Lect.in Pol. sci, D.Ravi Kumar, Lect.in Telugu. Students and staff were enjoyed with dance near Bhogi Manta. Next day students were participated in Rangoli and Pongal making competitions. In the evening Traditional ramp walk was conducted for both the staff and students. Both participated enthusiastically. B. Naveen garu, Founder of Anjanna's Foundation and Mrs. Naveen were the judges for Ramp walk. They both the Chief Guest for Sankratnthi Sambaralu and Chairperson was Principal, Dr.V. Srinivasa Rao. Prizes were given for the winners in sports and games and also in academics from the hands of chief Guest. Sweets were distributed for students n staff. The programme was concluded by vote of thanks by Dr.N.J.Padmakar Babu,Lect.in Pol.sci.

## **GAMES AND SPORTS**