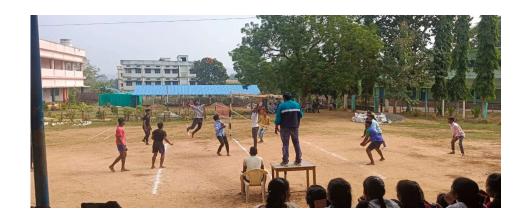

#### **SANKRANTHI SAMBARALU 2024**

Government Degree College, Ramapchodavaram celebrated two days Sambaralu on 11/01/24 & 12/01/24 under the Sankranthi chairmanship of Principle Dr. V. Srinivasa Rao. The programme was divided for two days. First day sports & games events like volley ball, Kabbadi, Bandminton, long jump, short put, running race and traditional games like Lemon n spoon, Musical chairs, Gunny bag jump were conducted for both students and staff. In the evening Bhogi manta was lighted up by Dr.N.J Padmakar Babu, Lect.in Pol. sci, D.Ravi Kumar, Lect.in Telugu. Students and staff were enjoyed with dance near Bhogi Manta. Next day students were participated in Rangoli and Pongal making competitions. In the evening Traditional ramp walk was conducted for both the staff and students. Both participated enthusiastically. B. Naveen garu, Founder of Anjanna's Foundation and Mrs. Naveen were the judges for Ramp walk. They both the Chief Guest for Sankratnthi Sambaralu and Chairperson was Principal, Dr.V. Srinivasa Rao. Prizes were given for the winners in sports and games and also in academics from the hands of chief Guest. Sweets were distributed for students n staff. The programme was concluded by vote of thanks by Dr.N.J.Padmakar Babu,Lect.in Pol.sci.

## **GAMES AND SPORTS**