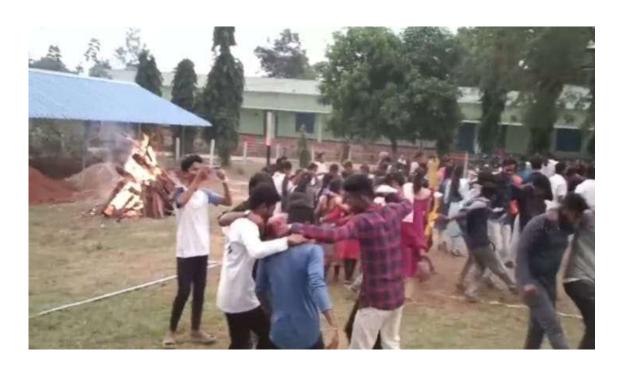

#### **SANKRANTHI SAMBARALU 2024**

Government Degree College, Ramapchodavaram celebrated two days Sambaralu on 11/01/24 & 12/01/24 under the Sankranthi chairmanship of Principle Dr. V. Srinivasa Rao. The programme was divided for two days. First day sports & games events like volley ball, Kabbadi, Bandminton, long jump, short put, running race and traditional games like Lemon n spoon, Musical chairs, Gunny bag jump were conducted for both students and staff. In the evening Bhogi manta was lighted up by Dr.N.J Padmakar Babu, Lect.in Pol. sci, D.Ravi Kumar, Lect.in Telugu. Students and staff were enjoyed with dance near Bhogi Manta. Next day students were participated in Rangoli and Pongal making competitions. In the evening Traditional ramp walk was conducted for both the staff and students. Both participated enthusiastically. B. Naveen garu, Founder of Anjanna's Foundation and Mrs. Naveen were the judges for Ramp walk. They both the Chief Guest for Sankratnthi Sambaralu and Chairperson was Principal, Dr.V. Srinivasa Rao. Prizes were given for the winners in sports and games and also in academics from the hands of chief Guest. Sweets were distributed for students n staff. The programme was concluded by vote of thanks by Dr.N.J.Padmakar Babu,Lect.in Pol.sci.

### **BHOGI MANTALU**