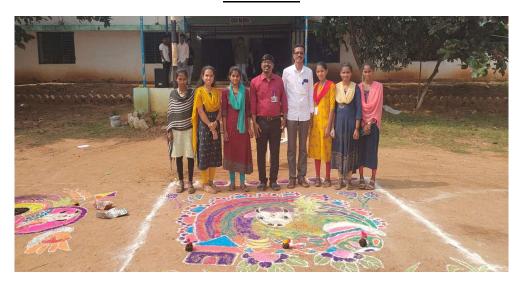

near Bhogi Manta. Next day students were participated in Rangoli and Pongal making competitions. In the evening Traditional ramp walk was conducted for both the staff and students. Both participated enthusiastically. B. Naveen garu, Founder of Anjanna's Foundation and Mrs. Naveen were the judges for Ramp walk. They both the Chief Guest for Sankratnthi Sambaralu and Chairperson was Principal, Dr.V. Srinivasa Rao. Prizes were given for the winners in sports and games and also in academics from the hands of chief Guest. Sweets were distributed for students n staff. The programme was concluded by vote of thanks by Dr.N.J.Padmakar Babu,Lect.in Pol.sci.

# DAY-1 11/01/2024

## **GAMES AND SPORTS**































## **CHIEF GUEST ARRIVAL**



**PONGAL MAKING** 





**RANGOLI** 





### **BHOGI MANTALU**





### **TRADITIONAL RAMP WALK**























**PRIZE DISTRIBUTION**