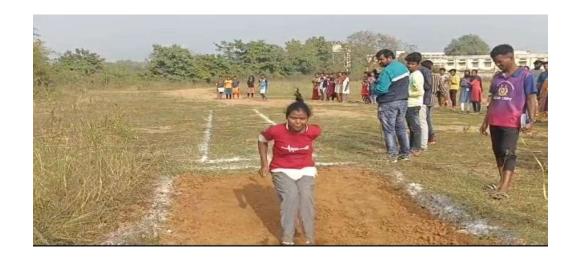

#### **SANKRANTHI SAMBARALU 2024**

Government Degree College, Ramapchodavaram celebrated two days Sambaralu on 11/01/24 & 12/01/24 under the Sankranthi chairmanship of Principle Dr. V. Srinivasa Rao. The programme was divided for two days. First day sports & games events like volley ball, Kabbadi, Bandminton, long jump, short put, running race and traditional games like Lemon n spoon, Musical chairs, Gunny bag jump were conducted for both students and staff. In the evening Bhogi manta was lighted up by Dr.N.J Padmakar Babu, Lect.in Pol. sci, D.Ravi Kumar, Lect.in Telugu. Students and staff were enjoyed with dance near Bhogi Manta. Next day students were participated in Rangoli and Pongal making competitions. In the evening Traditional ramp walk was conducted for both the staff and students. Both participated enthusiastically. B. Naveen garu, Founder of Anjanna's Foundation and Mrs. Naveen were the judges for Ramp walk. They both the Chief Guest for Sankratnthi Sambaralu and Chairperson was Principal, Dr.V. Srinivasa Rao. Prizes were given for the winners in sports and games and also in academics from the hands of chief Guest. Sweets were distributed for students n staff. The programme was concluded by vote of thanks by Dr.N.J.Padmakar Babu,Lect.in Pol.sci.

## **GAMES AND SPORTS**