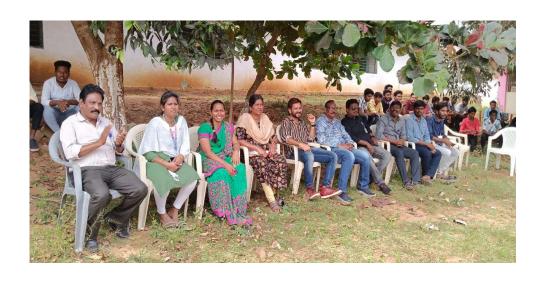

#### **SANKRANTHI SAMBARALU 2024**

Government Degree College, Ramapchodavaram celebrated two days Sambaralu on 11/01/24 & 12/01/24 under the Sankranthi chairmanship of Principle Dr. V. Srinivasa Rao. The programme was divided for two days. First day sports & games events like volley ball, Kabbadi, Bandminton, long jump, short put, running race and traditional games like Lemon n spoon, Musical chairs, Gunny bag jump were conducted for both students and staff. In the evening Bhogi manta was lighted up by Dr.N.J Padmakar Babu, Lect.in Pol. sci, D.Ravi Kumar, Lect.in Telugu. Students and staff were enjoyed with dance near Bhogi Manta. Next day students were participated in Rangoli and Pongal making competitions. In the evening Traditional ramp walk was conducted for both the staff and students. Both participated enthusiastically. B. Naveen garu, Founder of Anjanna's Foundation and Mrs. Naveen were the judges for Ramp walk. They both the Chief Guest for Sankratnthi Sambaralu and Chairperson was Principal, Dr.V. Srinivasa Rao. Prizes were given for the winners in sports and games and also in academics from the hands of chief Guest. Sweets were distributed for students n staff. The programme was concluded by vote of thanks by Dr.N.J.Padmakar Babu,Lect.in Pol.sci.

## **GAMES AND SPORTS**