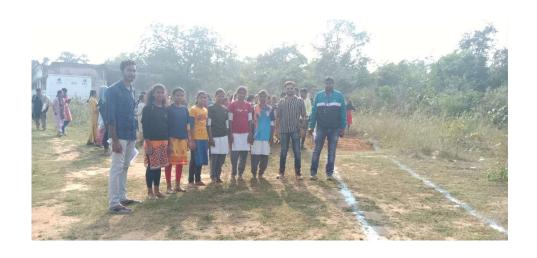

#### **SANKRANTHI SAMBARALU 2024**

Government Degree College, Ramapchodavaram celebrated two days Sambaralu on 11/01/24 & 12/01/24 under the Sankranthi chairmanship of Principle Dr. V. Srinivasa Rao. The programme was divided for two days. First day sports & games events like volley ball, Kabbadi, Bandminton, long jump, short put, running race and traditional games like Lemon n spoon, Musical chairs, Gunny bag jump were conducted for both students and staff. In the evening Bhogi manta was lighted up by Dr.N.J Padmakar Babu, Lect.in Pol. sci, D.Ravi Kumar, Lect.in Telugu. Students and staff were enjoyed with dance near Bhogi Manta. Next day students were participated in Rangoli and Pongal making competitions. In the evening Traditional ramp walk was conducted for both the staff and students. Both participated enthusiastically. B. Naveen garu, Founder of Anjanna's Foundation and Mrs. Naveen were the judges for Ramp walk. They both the Chief Guest for Sankratnthi Sambaralu and Chairperson was Principal, Dr.V. Srinivasa Rao. Prizes were given for the winners in sports and games and also in academics from the hands of chief Guest. Sweets were distributed for students n staff. The programme was concluded by vote of thanks by Dr.N.J.Padmakar Babu,Lect.in Pol.sci.

## **GAMES AND SPORTS**