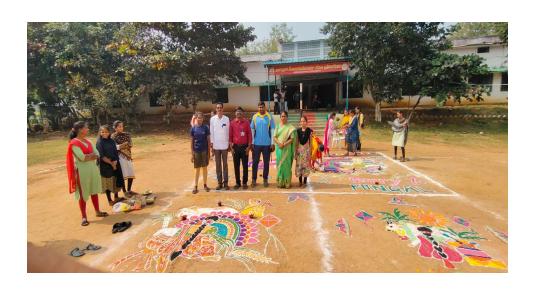

ar Bhogi Manta. Next day students were participated in Rangoli and Pongal making competitions. In the evening Traditional ramp walk was conducted for both the staff and students. Both participated enthusiastically. B. Naveen garu, Founder of Anjanna's Foundation and Mrs. Naveen were the judges for Ramp walk. They both the Chief Guest for Sankratnthi Sambaralu and Chairperson was Principal, Dr.V. Srinivasa Rao. Prizes were given for the winners in sports and games and also in academics from the hands of chief Guest. Sweets were distributed for students n staff. The programme was concluded by vote of thanks by Dr.N.J.Padmakar Babu,Lect.in Pol.sci.

# DAY-1 11/01/2024

## **GAMES AND SPORTS**































## **CHIEF GUEST ARRIVAL**



**PONGAL MAKING** 





**RANGOLI** 





### **BHOGI MANTALU**





### **TRADITIONAL RAMP WALK**























**PRIZE DISTRIBUTION**