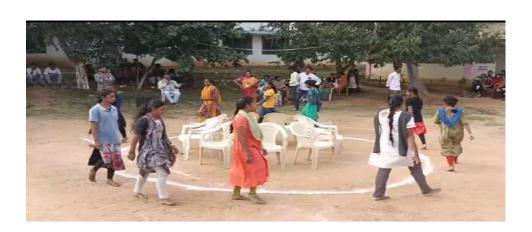

#### **SANKRANTHI SAMBARALU 2024**

Government Degree College, Ramapchodavaram celebrated two days Sambaralu on 11/01/24 & 12/01/24 under the Sankranthi chairmanship of Principle Dr. V. Srinivasa Rao. The programme was divided for two days. First day sports & games events like volley ball, Kabbadi, Bandminton, long jump, short put, running race and traditional games like Lemon n spoon, Musical chairs, Gunny bag jump were conducted for both students and staff. In the evening Bhogi manta was lighted up by Dr.N.J Padmakar Babu, Lect.in Pol. sci, D.Ravi Kumar, Lect.in Telugu. Students and staff were enjoyed with dance near Bhogi Manta. Next day students were participated in Rangoli and Pongal making competitions. In the evening Traditional ramp walk was conducted for both the staff and students. Both participated enthusiastically. B. Naveen garu, Founder of Anjanna's Foundation and Mrs. Naveen were the judges for Ramp walk. They both the Chief Guest for Sankratnthi Sambaralu and Chairperson was Principal, Dr.V. Srinivasa Rao. Prizes were given for the winners in sports and games and also in academics from the hands of chief Guest. Sweets were distributed for students n staff. The programme was concluded by vote of thanks by Dr.N.J.Padmakar Babu,Lect.in Pol.sci.

## **GAMES AND SPORTS**