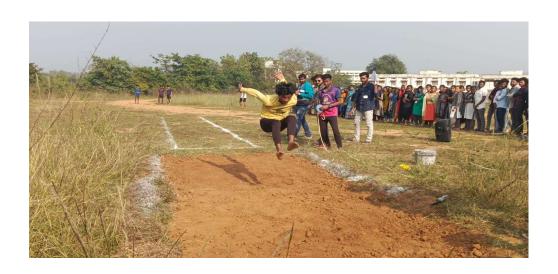

#### **SANKRANTHI SAMBARALU 2024**

Government Degree College, Ramapchodavaram celebrated two days Sambaralu on 11/01/24 & 12/01/24 under the Sankranthi chairmanship of Principle Dr. V. Srinivasa Rao. The programme was divided for two days. First day sports & games events like volley ball, Kabbadi, Bandminton, long jump, short put, running race and traditional games like Lemon n spoon, Musical chairs, Gunny bag jump were conducted for both students and staff. In the evening Bhogi manta was lighted up by Dr.N.J Padmakar Babu, Lect.in Pol. sci, D.Ravi Kumar, Lect.in Telugu. Students and staff were enjoyed with dance near Bhogi Manta. Next day students were participated in Rangoli and Pongal making competitions. In the evening Traditional ramp walk was conducted for both the staff and students. Both participated enthusiastically. B. Naveen garu, Founder of Anjanna's Foundation and Mrs. Naveen were the judges for Ramp walk. They both the Chief Guest for Sankratnthi Sambaralu and Chairperson was Principal, Dr.V. Srinivasa Rao. Prizes were given for the winners in sports and games and also in academics from the hands of chief Guest. Sweets were distributed for students n staff. The programme was concluded by vote of thanks by Dr.N.J.Padmakar Babu,Lect.in Pol.sci.

## **GAMES AND SPORTS**