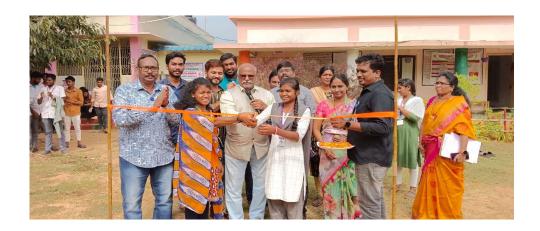

#### **SANKRANTHI SAMBARALU 2024**

Government Degree College, Ramapchodavaram celebrated two days Sambaralu on 11/01/24 & 12/01/24 under the Sankranthi chairmanship of Principle Dr. V. Srinivasa Rao. The programme was divided for two days. First day sports & games events like volley ball, Kabbadi, Bandminton, long jump, short put, running race and traditional games like Lemon n spoon, Musical chairs, Gunny bag jump were conducted for both students and staff. In the evening Bhogi manta was lighted up by Dr.N.J Padmakar Babu, Lect.in Pol. sci, D.Ravi Kumar, Lect.in Telugu. Students and staff were enjoyed with dance near Bhogi Manta. Next day students were participated in Rangoli and Pongal making competitions. In the evening Traditional ramp walk was conducted for both the staff and students. Both participated enthusiastically. B. Naveen garu, Founder of Anjanna's Foundation and Mrs. Naveen were the judges for Ramp walk. They both the Chief Guest for Sankratnthi Sambaralu and Chairperson was Principal, Dr.V. Srinivasa Rao. Prizes were given for the winners in sports and games and also in academics from the hands of chief Guest. Sweets were distributed for students n staff. The programme was concluded by vote of thanks by Dr.N.J.Padmakar Babu,Lect.in Pol.sci.

## **CHIEF GUEST ARRIVAL**

**PONGAL MAKING** 

**RANGOLI** 