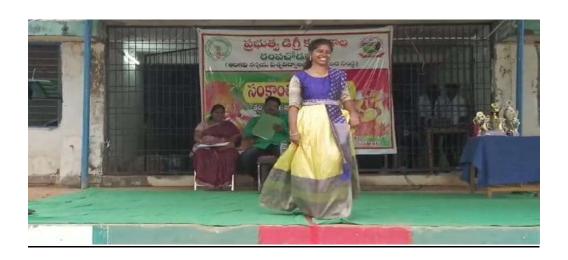

ongal making competitions. In the evening Traditional ramp walk was conducted for both the staff and students. Both participated enthusiastically. B. Naveen garu, Founder of Anjanna's Foundation and Mrs. Naveen were the judges for Ramp walk. They both the Chief Guest for Sankratnthi Sambaralu and Chairperson was Principal, Dr.V. Srinivasa Rao. Prizes were given for the winners in sports and games and also in academics from the hands of chief Guest. Sweets were distributed for students n staff. The programme was concluded by vote of thanks by Dr.N.J.Padmakar Babu,Lect.in Pol.sci.

# DAY-1 11/01/2024

## **GAMES AND SPORTS**































## **CHIEF GUEST ARRIVAL**



**PONGAL MAKING** 





**RANGOLI** 





### **BHOGI MANTALU**





### **TRADITIONAL RAMP WALK**























**PRIZE DISTRIBUTION**